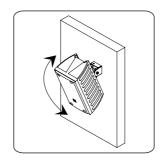

### Flexibility in installation

Accessory brackets allow installed speakers to be turned freely, making it easy to fine tune an ideal sound field. The speaker can also be mounted on an optional speaker stand.

Accessory brackets allow installed speaker to be turned horizontally and vertically.

Mounting on optional speaker stand, ST-16A