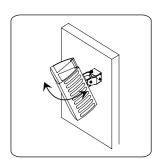

### Flexibility in installation

Accessory brackets allow installed speakers to be turned freely, making it easy to fine tune an ideal sound field. The speaker can also be mounted on an optional speaker stand.

Accessory brackets allow installed speaker to be turned horizontally and vertically.

Mounting on optional speaker stand, ST-16A