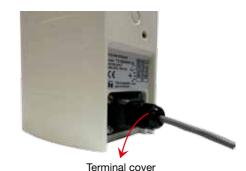

#### For outdoor environment

The weatherproof range has an IP rating of IP-65, which allows the speakers to be installed in outdoor venues. With an extra filter net, dust and water is prevented from damaging the speaker components. Even if water enters the net, the plastic speaker cones are waterproof. On the rear, a terminal cover protects the cables from being damaged by water.