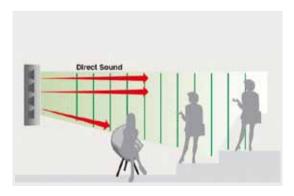

Multiple speaker units are arranged in a vertical array to produce a wide horizontal sound dispersion, yet at the same time, limit the vertical sound dispersion. This greatly minimizes reverberation problem in enclosed areas.

### **Focused sound directivity**

With speaker units arranged vertically in the column speakers, horizontal dispersion angle is increased to cover a wider area. At the same time, vertical sound dispersion is limited and the reflection of sound on the ceiling and ground is reduced, as illustrated in the above diagram. When the TZ Series Column Speakers are utilized, reverberation problem in enclosed areas can be minimized.