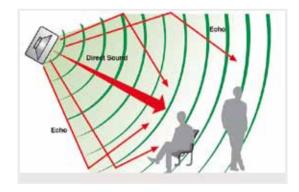

Multiple speaker units are arranged in a vertical array to produce a wide horizontal sound dispersion, yet at the same time, limit the vertical sound dispersion. This greatly minimizes reverberation problem in enclosed areas.

### **Focused sound directivity**

With speaker units arranged vertically in the column speakers, horizontal dispersion angle is increased to cover a wider area. At the same time, vertical sound dispersion is limited and the reflection of sound on the ceiling and ground is reduced, as illustrated in the above diagram. When the TZ Series Column Speakers are utilized, reverberation problem in enclosed areas can be minimized.