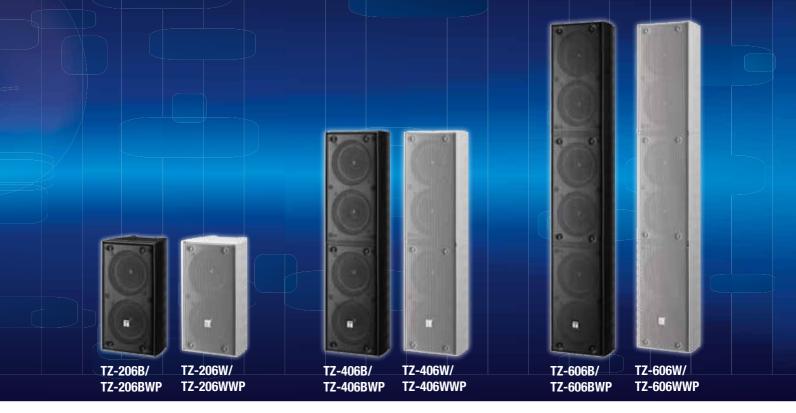

#### **SPECIFICATION**

| Model No.             | TZ-206B AS                                                                                                                                                                                                                                                                                                                                                                                                                                                                                                | TZ-206W AS                                                                                                                                        | TZ-206BWP AS                                                                                                                                                                                                                                                                                             | TZ-206WWP AS |  |  |
|-----------------------|-----------------------------------------------------------------------------------------------------------------------------------------------------------------------------------------------------------------------------------------------------------------------------------------------------------------------------------------------------------------------------------------------------------------------------------------------------------------------------------------------------------|---------------------------------------------------------------------------------------------------------------------------------------------------|----------------------------------------------------------------------------------------------------------------------------------------------------------------------------------------------------------------------------------------------------------------------------------------------------------|--------------|--|--|
| Enclosure             | Sealed type                                                                                                                                                                                                                                                                                                                                                                                                                                                                                               |                                                                                                                                                   |                                                                                                                                                                                                                                                                                                          |              |  |  |
| Rated Input           | 20W                                                                                                                                                                                                                                                                                                                                                                                                                                                                                                       |                                                                                                                                                   |                                                                                                                                                                                                                                                                                                          |              |  |  |
| Rated Impedance       | 100V line: $500\Omega$ (20W), $1k\Omega$ (10W), $2k\Omega$ (5W), $4k\Omega$ (2.5W)<br>70V line: $500\Omega$ (10W), $1k\Omega$ (5W), $2k\Omega$ (2.5W), $4k\Omega$ (1.3W)                                                                                                                                                                                                                                                                                                                                  |                                                                                                                                                   |                                                                                                                                                                                                                                                                                                          |              |  |  |
| Sensitivity           | 90dB (1W,1m)                                                                                                                                                                                                                                                                                                                                                                                                                                                                                              |                                                                                                                                                   | 89dB (1W,1m)                                                                                                                                                                                                                                                                                             |              |  |  |
| Frequency Response    | 150 - 16,000Hz                                                                                                                                                                                                                                                                                                                                                                                                                                                                                            |                                                                                                                                                   | 150 - 13,000Hz                                                                                                                                                                                                                                                                                           |              |  |  |
| Speaker Component     | 10cm cone-type x 2                                                                                                                                                                                                                                                                                                                                                                                                                                                                                        |                                                                                                                                                   | 10cm cone-type x 2, waterproof                                                                                                                                                                                                                                                                           |              |  |  |
| Input Terminal        | Push-in terminal                                                                                                                                                                                                                                                                                                                                                                                                                                                                                          |                                                                                                                                                   |                                                                                                                                                                                                                                                                                                          |              |  |  |
| Operating Temperature | -10 °C to + 50 °C                                                                                                                                                                                                                                                                                                                                                                                                                                                                                         |                                                                                                                                                   |                                                                                                                                                                                                                                                                                                          |              |  |  |
| Finish                | Enclosure: HIPS, black with paint/white Punched Net: Surface-tread steel plate, black/white paint Speaker Bracket: Aluminum die-cast, black/white paint Joint/wall Bracket: Steel plate, t1.6, black/white, paint Joint/wall Bracket: Steel plate, t1.6, black/white, paint  Enclosure: HIPS, black with paint/white Punched Net: Surface-tread steel plate, black/white anti-rust paint Speaker Bracket: Aluminum die-cast, black paint Joint/wall Bracket: Steel plate, t1.6, black, paint (ED coating) |                                                                                                                                                   | teel plate, black/white anti-rust paint<br>minum die-cast, black paint                                                                                                                                                                                                                                   |              |  |  |
| IP Code               | - IP-65                                                                                                                                                                                                                                                                                                                                                                                                                                                                                                   |                                                                                                                                                   | IP-65                                                                                                                                                                                                                                                                                                    |              |  |  |
| Dimensions            | 135 (W) x 250 (H) x 128 (D) mm                                                                                                                                                                                                                                                                                                                                                                                                                                                                            |                                                                                                                                                   |                                                                                                                                                                                                                                                                                                          |              |  |  |
| Weight                | 1.9kg                                                                                                                                                                                                                                                                                                                                                                                                                                                                                                     |                                                                                                                                                   |                                                                                                                                                                                                                                                                                                          |              |  |  |
| Accessory             | Hexagon bolt M6 x 12 (with plain washer                                                                                                                                                                                                                                                                                                                                                                                                                                                                   | c), Wall bracket (1pc), Fixing bolt M5 x 60 (1pc),<br>and spring washer) (2pcs), Machine screw M5 x<br>'asher) (2pcs), Hexagon bolt M8 x 15 (1pc) | Speaker bracket (1pc), Joint bracket (1pc), Wall bracket (1pc), Fixing bolt M5 x 60 (1pc), Hexagon bolt M6 x 12 (with plain washer and spring washer) (2pcs), Machine screw M5 x 20 (with plain washer and spring washer) (2pcs), Hexagon bolt M8 x 15 (1pc), Terminal cover (1pc), Tapping screw (4pcs) |              |  |  |
| Option                | Speaker Stand: ST-16A                                                                                                                                                                                                                                                                                                                                                                                                                                                                                     |                                                                                                                                                   |                                                                                                                                                                                                                                                                                                          |              |  |  |

| Model No.             | TZ-406B AS                                                                                                                                                                    | TZ-406W AS                                                                                                                                    | TZ-406BWP AS                                                                                                                                                                                                                                                                                             | TZ-406WWP AS |  |
|-----------------------|-------------------------------------------------------------------------------------------------------------------------------------------------------------------------------|-----------------------------------------------------------------------------------------------------------------------------------------------|----------------------------------------------------------------------------------------------------------------------------------------------------------------------------------------------------------------------------------------------------------------------------------------------------------|--------------|--|
| Enclosure             | Sealed type                                                                                                                                                                   |                                                                                                                                               |                                                                                                                                                                                                                                                                                                          |              |  |
| Rated Input           | 40W                                                                                                                                                                           |                                                                                                                                               |                                                                                                                                                                                                                                                                                                          |              |  |
| Rated Impedance       | 100V line: 250 $\Omega$ (40W), 500 $\Omega$ (20W), 1k $\Omega$ (10W), 2k $\Omega$ (5W) 70V line: 250 $\Omega$ (20W), 500 $\Omega$ (10W), 1k $\Omega$ (5W), 2k $\Omega$ (2.5W) |                                                                                                                                               |                                                                                                                                                                                                                                                                                                          |              |  |
| Sensitivity           | 93dB (1W,1m) 92dB (1W,1m)                                                                                                                                                     |                                                                                                                                               | dB (1W,1m)                                                                                                                                                                                                                                                                                               |              |  |
| Frequency Response    | 150 - 16,000Hz                                                                                                                                                                |                                                                                                                                               | 150 - 13,000Hz                                                                                                                                                                                                                                                                                           |              |  |
| Speaker Component     | 10cm cone-type x 4                                                                                                                                                            |                                                                                                                                               | 10cm cone-type x 4, waterproof                                                                                                                                                                                                                                                                           |              |  |
| Input Terminal        | Push-in terminal                                                                                                                                                              |                                                                                                                                               |                                                                                                                                                                                                                                                                                                          |              |  |
| Operating Temperature | -10 °C to + 50 °C                                                                                                                                                             |                                                                                                                                               |                                                                                                                                                                                                                                                                                                          |              |  |
| Finish                | Punched Net: Surface-trea<br>Speaker Bracket: Alumini                                                                                                                         | black with paint/white<br>Id steel plate, black/white paint<br>um die-cast, black/white paint<br>plate, t1.6, black/white, paint              | Enclosure: HIPS, black with paint/white Punched Net: Surface-tread steel plate, black/white anti-rust paint Speaker Bracket: Aluminum die-cast, black paint Joint/wall Bracket: Steel plate, t1.6, black, paint (ED coating)                                                                             |              |  |
| IP Code               | -                                                                                                                                                                             |                                                                                                                                               | IP-65                                                                                                                                                                                                                                                                                                    |              |  |
| Dimensions            | 135 (W) x 498 (H) x 128 (D) mm                                                                                                                                                |                                                                                                                                               |                                                                                                                                                                                                                                                                                                          |              |  |
| Weight                | 3.5kg                                                                                                                                                                         |                                                                                                                                               |                                                                                                                                                                                                                                                                                                          |              |  |
| Accessory             | Hexagon bolt M6 x 12 (with plain washer a                                                                                                                                     | , Wall bracket (1pc), Fixing bolt M5 x 60 (1pc),<br>and spring washer) (2pcs), Machine screw M5 x<br>sher) (2pcs), Hexagon bolt M8 x 15 (1pc) | Speaker bracket (1pc), Joint bracket (1pc), Wall bracket (1pc), Fixing bolt M5 x 60 (1pc), Hexagon bolt M6 x 12 (with plain washer and spring washer) (2pcs), Machine screw M5 x 20 (with plain washer and spring washer) (2pcs), Hexagon bolt M8 x 15 (1pc), Terminal cover (1pc), Tapping screw (4pcs) |              |  |
| Option                | Speaker Stand: ST-16A                                                                                                                                                         |                                                                                                                                               |                                                                                                                                                                                                                                                                                                          |              |  |

| Model No.             | TZ-606B AS                                                                                                                                                                                                                                                                                                                                                                                                                                                                                                                                          | TZ-606W AS | TZ-606BWP AS                                                                                                                                                                                                                 | TZ-606WWP AS |  |
|-----------------------|-----------------------------------------------------------------------------------------------------------------------------------------------------------------------------------------------------------------------------------------------------------------------------------------------------------------------------------------------------------------------------------------------------------------------------------------------------------------------------------------------------------------------------------------------------|------------|------------------------------------------------------------------------------------------------------------------------------------------------------------------------------------------------------------------------------|--------------|--|
| Enclosure             | Sealed type                                                                                                                                                                                                                                                                                                                                                                                                                                                                                                                                         |            |                                                                                                                                                                                                                              |              |  |
| Rated Input           | 60W                                                                                                                                                                                                                                                                                                                                                                                                                                                                                                                                                 |            |                                                                                                                                                                                                                              |              |  |
| Rated Impedance       | 100V line: 170Ω (60W), 330Ω (30W), 670Ω (15W), 1.3kΩ (7.5W) 70V line: 170Ω (30W), 330Ω (15W), 670Ω (7.5W), 1.3kΩ (3.8W)                                                                                                                                                                                                                                                                                                                                                                                                                             |            |                                                                                                                                                                                                                              |              |  |
| Sensitivity           | 95dB (1W,1m)                                                                                                                                                                                                                                                                                                                                                                                                                                                                                                                                        |            | 94dB (1W,1m)                                                                                                                                                                                                                 |              |  |
| Frequency Response    | 150 - 16,000Hz                                                                                                                                                                                                                                                                                                                                                                                                                                                                                                                                      |            | 150 - 13,000Hz                                                                                                                                                                                                               |              |  |
| Speaker Component     | 10cm cone-type x 6                                                                                                                                                                                                                                                                                                                                                                                                                                                                                                                                  |            | 10cm cone-type x 6, waterproof                                                                                                                                                                                               |              |  |
| Input Terminal        | Push-in terminal                                                                                                                                                                                                                                                                                                                                                                                                                                                                                                                                    |            |                                                                                                                                                                                                                              |              |  |
| Operating Temperature | -10 °C to + 50 °C                                                                                                                                                                                                                                                                                                                                                                                                                                                                                                                                   |            |                                                                                                                                                                                                                              |              |  |
| Finish                | Enclosure: HIPS, black with paint/white Punched Net: Surface-tread steel plate, black/white paint Speaker Bracket: Aluminum die-cast, black/white paint Joint/wall Bracket: Steel plate, t1.6, black/white, paint                                                                                                                                                                                                                                                                                                                                   |            | Enclosure: HIPS, black with paint/white Punched Net: Surface-tread steel plate, black/white anti-rust paint Speaker Bracket: Aluminum die-cast, black paint Joint/wall Bracket: Steel plate, t1.6, black, paint (ED coating) |              |  |
| IP Code               | -                                                                                                                                                                                                                                                                                                                                                                                                                                                                                                                                                   |            | IP-65                                                                                                                                                                                                                        |              |  |
| Dimensions            | 135 (W) x 746 (H) x 128 (D) mm                                                                                                                                                                                                                                                                                                                                                                                                                                                                                                                      |            |                                                                                                                                                                                                                              |              |  |
| Weight                | 5.5kg                                                                                                                                                                                                                                                                                                                                                                                                                                                                                                                                               |            |                                                                                                                                                                                                                              |              |  |
| Accessory             | Speaker bracket (1pc), Joint bracket (1pc), Wall bracket (1pc), Fixing bolt M5 x 60 (1pc), Hexagon bolt M6 x 12 (with plain washer and spring washer) (2pcs), Machine screw M5 x 20 (with plain washer and spring washer) (2pcs), Hexagon bolt M8 x 15 (1pc)  Speaker bracket (1pc), Joint bracket (1pc), Wall bracket (1pc), Fixing bolt M5 x Hexagon bolt M6 x 12 (with plain washer and spring washer) (2pcs), Machine s 20 (with plain washer and spring washer) (2pcs), Hexagon bolt M8 x 15 (1pc)  Terminal cover (1pc), Tapping screw (4pcs) |            | d spring washer) (2pcs), Machine screw M5 x er) (2pcs), Hexagon bolt M8 x 15 (1pc),                                                                                                                                          |              |  |
| Option                | Speaker Stand: ST-16A                                                                                                                                                                                                                                                                                                                                                                                                                                                                                                                               |            |                                                                                                                                                                                                                              |              |  |