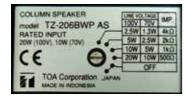

#### Impedance matching

For optimal amplifier/speaker performance, a conveniently located rotary switch at the rear of the speaker panel allows various wattage settings to be easily made.

#### **SPECIFICATION**

| Model No.             | TZ-206B AS                                                                                                                                                                                                                                                                                                                                                                                                                                                                                                | TZ-206W AS                                                                                                                                        | TZ-206BWP AS                                                                                                                                                                                                                                                                                             | TZ-206WWP AS |  |  |
|-----------------------|-----------------------------------------------------------------------------------------------------------------------------------------------------------------------------------------------------------------------------------------------------------------------------------------------------------------------------------------------------------------------------------------------------------------------------------------------------------------------------------------------------------|---------------------------------------------------------------------------------------------------------------------------------------------------|----------------------------------------------------------------------------------------------------------------------------------------------------------------------------------------------------------------------------------------------------------------------------------------------------------|--------------|--|--|
| Enclosure             | Sealed type                                                                                                                                                                                                                                                                                                                                                                                                                                                                                               |                                                                                                                                                   |                                                                                                                                                                                                                                                                                                          |              |  |  |
| Rated Input           | 20W                                                                                                                                                                                                                                                                                                                                                                                                                                                                                                       |                                                                                                                                                   |                                                                                                                                                                                                                                                                                                          |              |  |  |
| Rated Impedance       | 100V line: $500\Omega$ (20W), $1k\Omega$ (10W), $2k\Omega$ (5W), $4k\Omega$ (2.5W)<br>70V line: $500\Omega$ (10W), $1k\Omega$ (5W), $2k\Omega$ (2.5W), $4k\Omega$ (1.3W)                                                                                                                                                                                                                                                                                                                                  |                                                                                                                                                   |                                                                                                                                                                                                                                                                                                          |              |  |  |
| Sensitivity           | 90dB (1W,1m)                                                                                                                                                                                                                                                                                                                                                                                                                                                                                              |                                                                                                                                                   | 89dB (1W,1m)                                                                                                                                                                                                                                                                                             |              |  |  |
| Frequency Response    | 150 - 16,000Hz                                                                                                                                                                                                                                                                                                                                                                                                                                                                                            |                                                                                                                                                   | 150 - 13,000Hz                                                                                                                                                                                                                                                                                           |              |  |  |
| Speaker Component     | 10cm cone-type x 2                                                                                                                                                                                                                                                                                                                                                                                                                                                                                        |                                                                                                                                                   | 10cm cone-type x 2, waterproof                                                                                                                                                                                                                                                                           |              |  |  |
| Input Terminal        | Push-in terminal                                                                                                                                                                                                                                                                                                                                                                                                                                                                                          |                                                                                                                                                   |                                                                                                                                                                                                                                                                                                          |              |  |  |
| Operating Temperature | -10 °C to + 50 °C                                                                                                                                                                                                                                                                                                                                                                                                                                                                                         |                                                                                                                                                   |                                                                                                                                                                                                                                                                                                          |              |  |  |
| Finish                | Enclosure: HIPS, black with paint/white Punched Net: Surface-tread steel plate, black/white paint Speaker Bracket: Aluminum die-cast, black/white paint Joint/wall Bracket: Steel plate, t1.6, black/white, paint Joint/wall Bracket: Steel plate, t1.6, black/white, paint  Enclosure: HIPS, black with paint/white Punched Net: Surface-tread steel plate, black/white anti-rust paint Speaker Bracket: Aluminum die-cast, black paint Joint/wall Bracket: Steel plate, t1.6, black, paint (ED coating) |                                                                                                                                                   | teel plate, black/white anti-rust paint<br>minum die-cast, black paint                                                                                                                                                                                                                                   |              |  |  |
| IP Code               | - IP-65                                                                                                                                                                                                                                                                                                                                                                                                                                                                                                   |                                                                                                                                                   | IP-65                                                                                                                                                                                                                                                                                                    |              |  |  |
| Dimensions            | 135 (W) x 250 (H) x 128 (D) mm                                                                                                                                                                                                                                                                                                                                                                                                                                                                            |                                                                                                                                                   |                                                                                                                                                                                                                                                                                                          |              |  |  |
| Weight                | 1.9kg                                                                                                                                                                                                                                                                                                                                                                                                                                                                                                     |                                                                                                                                                   |                                                                                                                                                                                                                                                                                                          |              |  |  |
| Accessory             | Hexagon bolt M6 x 12 (with plain washer                                                                                                                                                                                                                                                                                                                                                                                                                                                                   | c), Wall bracket (1pc), Fixing bolt M5 x 60 (1pc),<br>and spring washer) (2pcs), Machine screw M5 x<br>'asher) (2pcs), Hexagon bolt M8 x 15 (1pc) | Speaker bracket (1pc), Joint bracket (1pc), Wall bracket (1pc), Fixing bolt M5 x 60 (1pc), Hexagon bolt M6 x 12 (with plain washer and spring washer) (2pcs), Machine screw M5 x 20 (with plain washer and spring washer) (2pcs), Hexagon bolt M8 x 15 (1pc), Terminal cover (1pc), Tapping screw (4pcs) |              |  |  |
| Option                | Speaker Stand: ST-16A                                                                                                                                                                                                                                                                                                                                                                                                                                                                                     |                                                                                                                                                   |                                                                                                                                                                                                                                                                                                          |              |  |  |