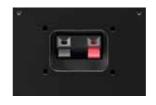

### **Easy connection**

Push-in terminals allow connections to be made easily and quickly.